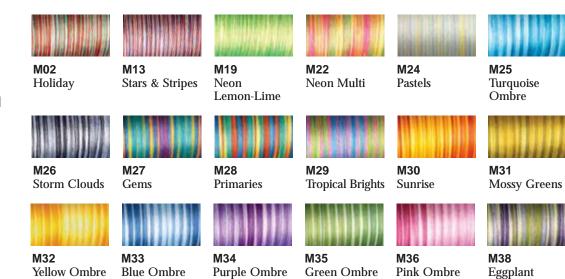

Size 100/16 needle suggested.

Available in two spool sizes: 500 yard and 2,000 yard. Select from 18 colors.

Art. 908 500 yard Spool Suggested Retail \$6.95 per spool