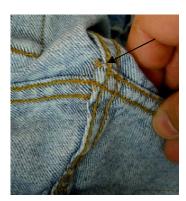

a new thread type for denim that will help you minimize quality defects on the inside of your denim garments!

| PRODUCT INFORMATION |        |                    |            |                  |
|---------------------|--------|--------------------|------------|------------------|
| Tex Size            | Metric | Strength           | Put-Ups    | Application      |
| 40                  | M75    | 3.9 lbs (1730 cN)  | 6 –12,000  | Serging on Denim |
| 45                  | M75    | 4.6 lbs (2087 cN)  | 6 – 12,000 | Serging on Denim |
| 60                  | M50    | 7.2 lbs (3266 cN)  | 6 – 12,000 | Loopers          |
| 90                  | M30    | 9.5 lbs (4,226 cN) | 6,000      | Loopers          |
|                     |        |                    |            |                  |



Magic® helps minimize cut or broken stitches

## Other Looper Threads:

Perma Spun® – spun polyester sewing thread.

Excell® – spun polyester sewing thread.

Wildcat Plus® – textured polyester sewing thread.

For information or samples, contact your local A&E
Representative American & Efird Inc
22 American Street, Mt. Holly, North Carolina 28120
(800) 438-5868 / Fax: 704-827-0974
Website: www.amefird.com