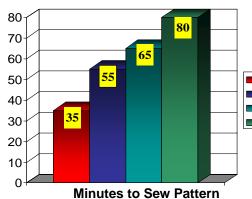

## THE SEWABILITY DIFFERENCE

A&E/RA thread clearly showed a performance advantage in this independent test.

■ A&E / RA
■ Competitor #1
■ Competitor #2
■ Competitor #3