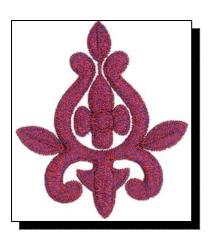

TWISTER
TWEED®
RAYON

TWISTED MULTIFILAMENT RAYON

World of A&E

Our premium Brand

Application: For Fashion Items with a unique brilliant silky lustrous stitch appearance.

- Shiny two tone embroidery stitch appearance
- Brilliant Colors with a Silky Lustrous Appearance
- Smooth , Softer feel
- Made from High-Tenacity Rayon
- 21 Color Combos on the Super Strength® Rayon Color Card

**Common Applications** 

- Women's Fashions
- Infants & Toddlers
- Formal & Business
- Intimates
- Topstitching with a bright shiny stitch appearance.

Global Availability - World Class Service

TWISTER
TWEED®
RAYON