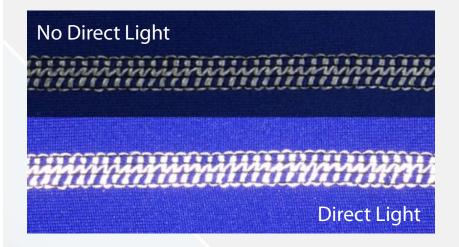

#### REFLECTIVE PROPERTIES

This thread's reflective core bounces light back to a light source, helping to ensure visibility of decorative elements in low light environments.

#### **IDEAL FOR DECORATIVE SEAMS**

Designed for use coverstitch and overedge stitch applications, this thread creates attractive, reflective seams and embroidered enhancements.