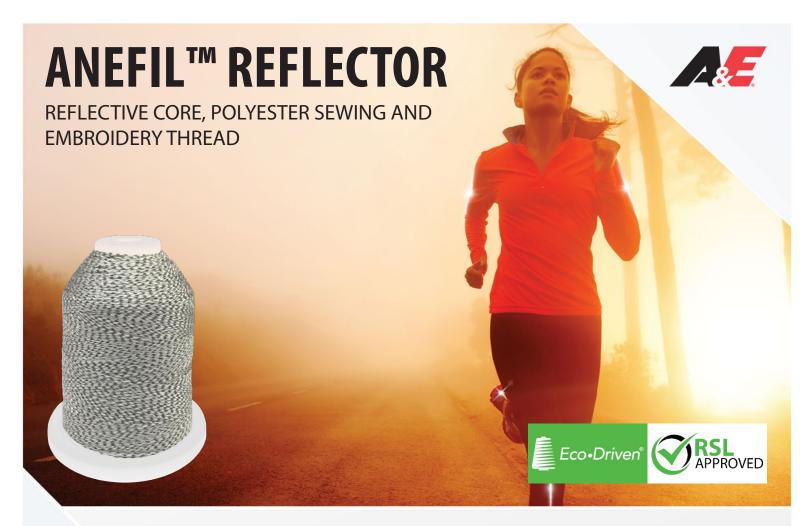

# **ANEFIL™ REFLECTOR**

REFLECTIVE CORE, POLYESTER SEWING AND EMBROIDERY THREAD

DECORATIVE REFLECTIVITY IN EMBROIDERY AND SEWING THREADS.

Engineered for reflective, decorative visibility, A&E's innovative Anefil™ Reflector sewing and embroidery thread provides luminescence and durability, while maintaining aesthetic appearance in garment and fashion apparel applications. Anefil™ Reflector is primarily used for creating reflective overedge seams, but this innovative thread's smaller size is also regularly used to create decorative embroidery embellishments. Multiple put-ups are available for added convenience and optimal payoff. When laundered under AACTCC TM 61 Option 3A wash testing, Anefil™ Reflector demonstrated no visual degradation of reflectivity after 50 washes.

## **ANEFIL™ REFLECTOR**

REFLECTIVE CORE, POLYESTER SEWING AND EMBROIDERY THREAD

REFLECTIVE CORE, POLYESTER SEWING AND EMBROIDERY THREAD