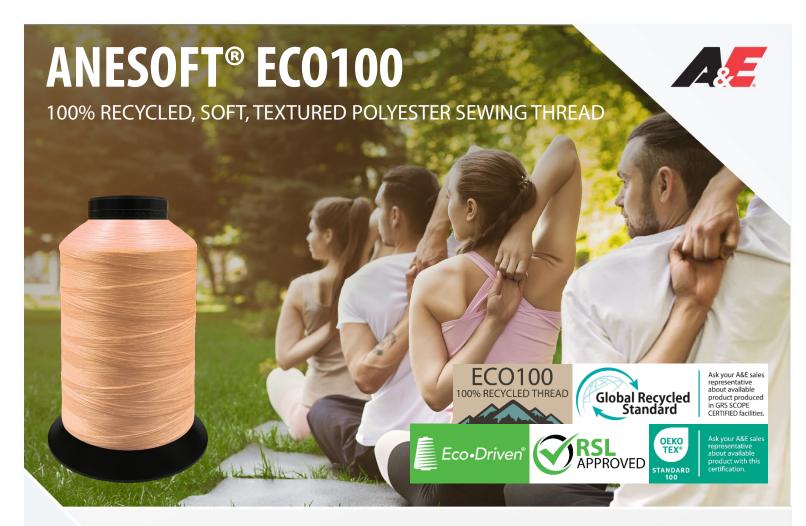

# **ANESOFT® ECO100**

100% RECYCLED, SOFT, TEXTURED POLYESTER SEWING THREAD

100% RECYCLED THREAD ENGINEERED FOR SOFTNESS WITHIN THE SEAM.

Anesoft® ECO100 is manufactured with 100% recycled, textured polyester. This eco-friendly variant of A&E's Anesoft® sewing thread, provides the same level of seam softness and seam coverage in our traditional product. Its textured construction also displays the same suppleness and extensibility necessary to deliver ideal seams used in knit and stretch garments, with the added sustainability of a 100% recycled thread. Anesoft® ECO100 is produced in GRS SCOPE CERTIFIED facilities.

# 100% RECYCLED TEXTURED POLYESTER

Manufactured with 100% recycled, textured polyester, this thread product is an excellent sustainable option for the sewing of responsible apparel.

#### **EXCELLENT SEAM SOFTNESS**

Delivers incredibly soft seams in next-to-skin applications.

#### **SUPERIOR SEAM COVERAGE**

Ideal for use in over-edge and cover stitch applications, this thread product displays excellent covering properties and stretch within seams.

INTIMATE APPAREL ◆ ACTIVEWEAR ◆ ATHLEISURE ◆ KNITWEAR ◆ CASUAL WEAR • CHILDREN'S APPAREL ◆ SWIMWEAR ◆ YOGA APPAREL