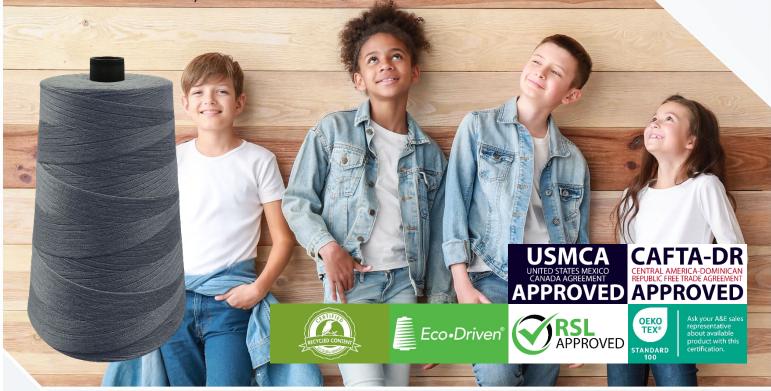

# **D-CORE® ECO**

COTTON WRAPPED, RECYCLED POLYESTER CORE SEWING THREAD

A responsible sustainable, sewing thread choice, D-Core® Eco is manufactured with a natural, cotton staple wrapped around a 100% recycled, continuous polyester filament core. Like traditional D-Core®, this thread is engineered for its color to fade down with the garment. This versatile sewing thread features a recycled core, adding strength over traditional cotton sewing threads, while providing an extra sustainable element over its traditional counterpart to aid in increased seam integrity. D-Core® Eco is certified by SCSC Global for using recycled content in its thread core and is a USMCA / CAFTA-DR eco-friendly sewing thread option.

### **ECO-DRIVEN®**

A&E's Eco-Driven mark is a symbol of our commitment to sustainability and continued investment in innovative technologies that help reduce our global operations environmental footprint. Under Elevate Textiles, A&E and all supporting brands contribute to unified commitments of responsibly sourced fibers, reduced water consumption, and reduced greenhouse gas targets.