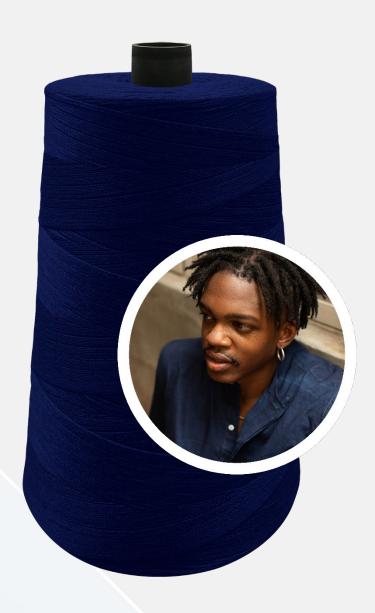

# **D-CORE® INDIGO**

INDIGO-DYED, COTTON WRAPPED, POLYESTER CORE SEWING THREAD

**INDIGO-DYED** THREAD FOR GORGEOUS BLUE GARMENTS.

Enhanced with indigo dyes, A&E's D-Core® Indigo is a premium core spun sewing thread manufactured with a continuous filament polyester core and cotton staple wrap. Constructed to provide higher strength over traditional, staple spun products, D-Core® Indigo delivers an ideal combination of tenacity and beautiful blue color.

#### INDIGO-DYED

Indigo dyes tend to wash down in a similar way the body fabric does, allowing this product to blend with the finished garment.