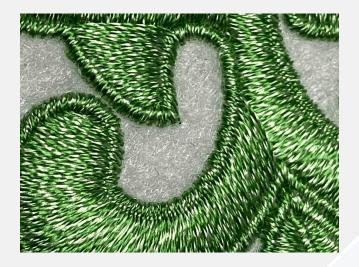

#### **TWO-TONE COLOR APPEARANCE**

Individual fiber strand twisting allows the selection of 2 colors from 21 available colors to provide a distinctive look in decorative embellishments.