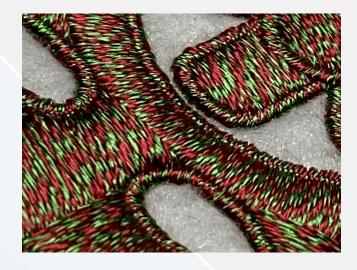

#### **TWO-TONE COLOR APPEARANCE**

Individual fiber strand twisting allows the selection of 2 colors from 21 available colors to provide a distinctive look in decorative embellishments.