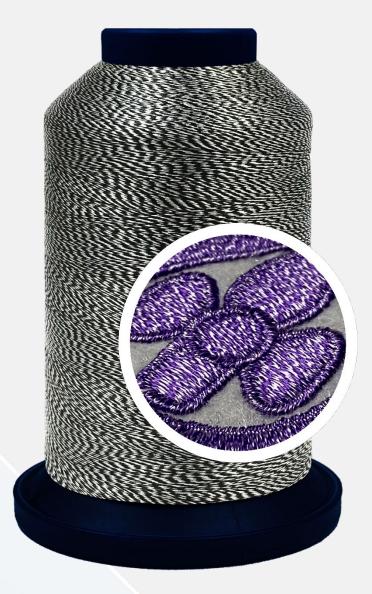

# **TWISTER TWEED®** TWO-TONE, ULTRA LUSTER, RAYON EMBROIDERY THREAD

Created with two different, twisted colored yarns, Twister Tweed<sup>®</sup> is a unique, dual tone variation of A&E's iconic Super Strength Rayon<sup>®</sup> embroidery thread. Twister Tweed<sup>®</sup> provides the same beautiful color, smooth feel, tenacity, and lustrous sheen as Super Strength Rayon<sup>®</sup>, with a two-tone appearance.

#### **TWO-TONE COLOR APPEARANCE**

Individual fiber strand twisting allows the selection of 2 colors from 21 available colors to provide a distinctive look in decorative embellishments.

### LUSTROUS, RICH SHEEN

Manufactured with high luster rayon filament, this thread delivers a silky appearance and rich sheen.