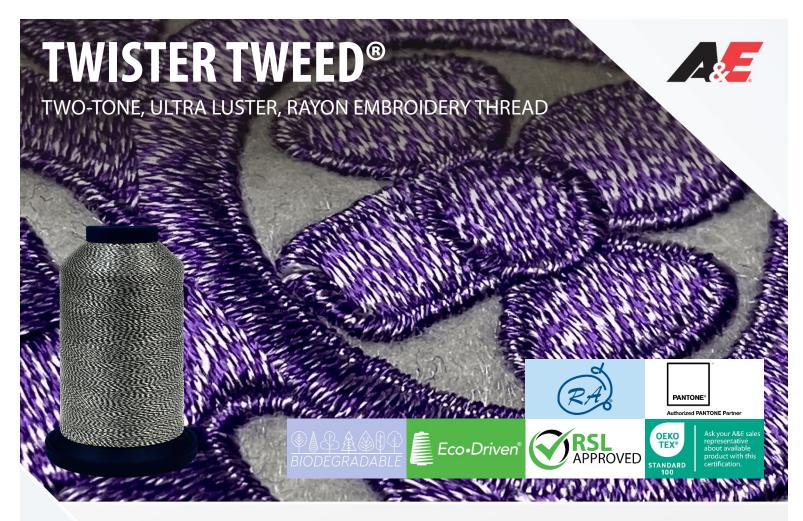

# **TWISTER TWEED®** TWO-TONE, ULTRA LUSTER, RAYON EMBROIDERY THREAD

Created with two different, twisted colored yarns, Twister Tweed<sup>®</sup> is a unique, dual tone variation of A&E's iconic Super Strength Rayon<sup>®</sup> embroidery thread. Twister Tweed<sup>®</sup> provides the same beautiful color, smooth feel, tenacity, and lustrous sheen as Super Strength Rayon<sup>®</sup>, with a two-tone appearance.

#### **TWO-TONE COLOR APPEARANCE**

Individual fiber strand twisting allows the selection of 2 colors from 21 available colors to provide a distinctive look in decorative embellishments.

### LUSTROUS, RICH SHEEN

Manufactured with high luster rayon filament, this thread delivers a silky appearance and rich sheen.