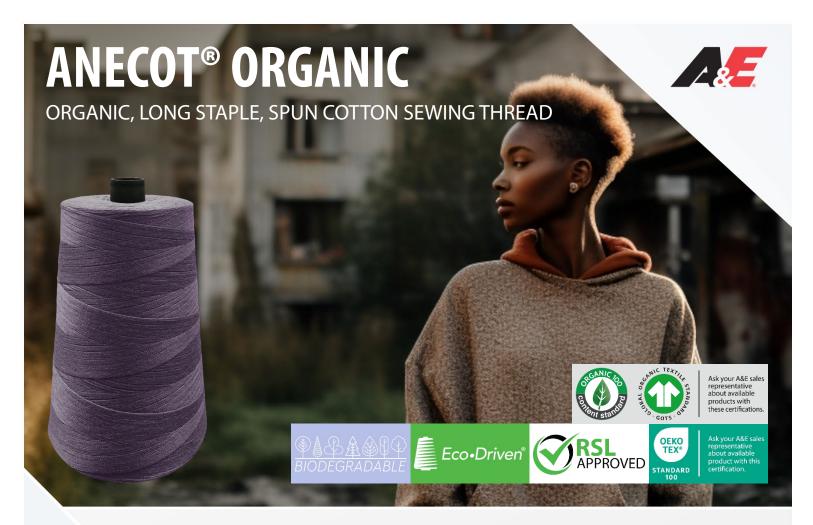

## **ANECOT® ORGANIC**

ORGANIC, LONG STAPLE, SPUN COTTON SEWING THREAD

100% ORGANIC COTTON FOR THREAD WITH A SUSTAINABLE TOUCH.

Ideal for applications where a high strength, organic, natural fiber is required, A&E's Anecot® Organic is an excellent choice for garment overdyeing. Twisted and finished for optimum sewing performance, this long staple, ring spun cotton sewing thread is a great choice for garments with an added sustainable touch and is stronger than short staple cotton thread products, size for size. Ask your A&E representative about available GOTS and OCS certifications. Anecot® Organic is available in soft, gassed, and mercerized and gassed thread variants.

#### **100% ORGANIC COTTON**

This thread product is made with organic cotton. Organic cotton is grown without pesticides and other chemicals and uses less water to grow versus conventionally grown cotton.

# **ANECOT® ORGANIC**

### ORGANIC, LONG STAPLE, SPUN COTTON SEWING THREAD

ORGANIC, LONG STAPLE, SPUN COTTON SEWING THREAD