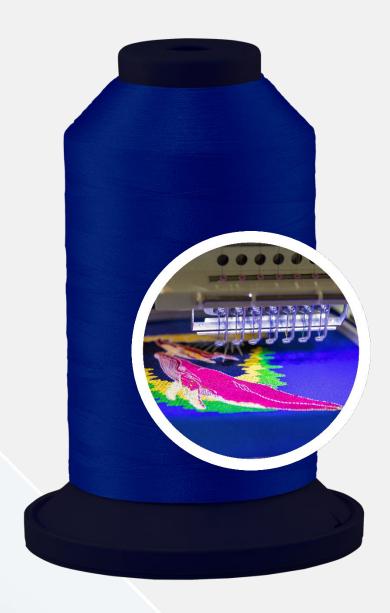

# **SUPER STRENGTH RAYON®**

ULTRA LUSTER, RAYON EMBROIDERY THREAD

#### **LUSTROUS, RICH SHEEN**

Manufactured with high luster rayon filament for a silky appearance, this thread delivers a richer sheen compared against traditional polyester embroidery threads.

#### **COLOR AVAILABILITY**

Available in 370 thread colors, this embroidery thread is cross-matched by Pantone® to the closest available colors within the Pantone® Matching System.

EMBROIDERY ● DECORATIVE ● ACTIVEWEAR ● HEADWEAR ● CHILDREN'S WEAR 
● CASUAL WEAR ● MENSWEAR ● LADIES WEAR ● FOOTWEAR