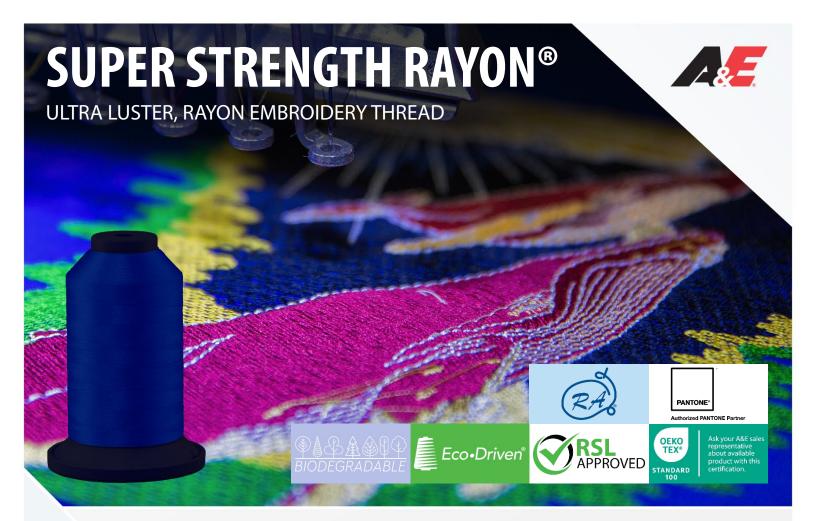

# **SUPER STRENGTH RAYON®**

ULTRA LUSTER, RAYON EMBROIDERY THREAD

# LUSTROUS, RICH COLOR AND SUSTINABLY SOURCED FOR RESPONSIBLE, DECORATIVE EMBROIDERY.

PANTONE® AUTHORIZED PARTNER

EMBROIDERY | DECORATIVE | HEADWEAR | ACTIVEWEAR | FOOTWEAR

Delivering an ultra lustrous appearance, Super Strength Rayon® provides beautiful color and high tenacity in a twisted multifilament, rayon embroidery thread. With a smooth feel, high sheen, and superior sewing performance, Super Strength Rayon® is a quality rayon product alternative to traditional, polyester embroidery threads.

#### **LUSTROUS, RICH SHEEN**

Manufactured with high luster rayon filament for a silky appearance, this thread delivers a richer sheen compared against traditional polyester embroidery threads.