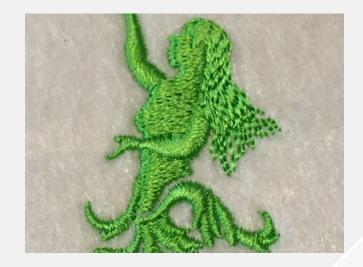

# LUSTROUS, RICH COLOR AND SUSTINABLY SOURCED FOR RESPONSIBLE, DECORATIVE EMBROIDERY.

PANTONE® AUTHORIZED PARTNER

EMBROIDERY | DECORATIVE | HEADWEAR | ACTIVEWEAR | FOOTWEAR

Delivering an ultra lustrous appearance, Super Strength Rayon® provides beautiful color and high tenacity in a twisted multifilament, rayon embroidery thread. With a smooth feel, high sheen, and superior sewing performance, Super Strength Rayon® is a quality rayon product alternative to traditional, polyester embroidery threads.

#### **LUSTROUS, RICH SHEEN**

Manufactured with high luster rayon filament for a silky appearance, this thread delivers a richer sheen compared against traditional polyester embroidery threads.